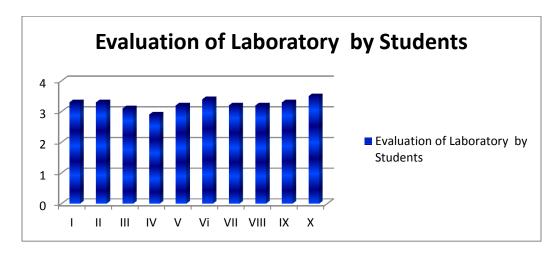

## **Marks Obtained:**

| Class/Que. | I   | II  | III | IV  | V   | VI  | VII | VIII | IX  | X   | Total    |
|------------|-----|-----|-----|-----|-----|-----|-----|------|-----|-----|----------|
| No.        |     |     |     |     |     |     |     |      |     |     | Students |
| Science    | 3.3 | 3.3 | 3.1 | 2.9 | 3.2 | 3.4 | 3.2 | 3.2  | 3.3 | 3.5 | 30       |

**Interpretation:** 

Poor: 1 Average: 2 Good: 3 Excellent: 4

Suggestions: Keep it up.

PRINCIPAL

Bharathya Jain Sanghatana's

Art, Science & Commerce College

Wagholi, Pune - 412207